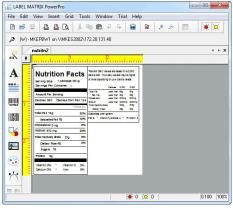

## LABEL MATRIX

LABEL MATRIX is feature-rich label design software for companies with simple labeling requirements who are looking for a powerful, trusted solution at a reasonable price point. LABEL MATRIX is an intuitive application that is simple to install and features an easy-to-navigate interface. Helpful wizards guide you through adding text, images, and barcodes, connecting to a database, and advanced design options to ensure a straightforward process.

TEKLYNX Subscription Licensing is available for LABEL MATRIX and is a cost-effective option that keeps your label design process running. New for LABEL MATRIX 2014: Multiple licensing options including Virtual Machine (VM) subscription licensing options.



Nutritional Label Sample

## **LABEL MATRIX Helps Your Company:**

- Save Time on Training LABEL MATRIX's wizards can act as training
  guides when new users begin using the application. These wizards can be used
  for everything from selecting a printer, to database setup, to 2D barcode configuration.
- Fast Track Labeling with Samples and Templates LABEL MATRIX
  includes hundreds of label samples and templates spanning from address labels
  to RFID labels. These samples and templates allow users to meet virtually any
  labeling requirements.

## LABEL MATRIX Is:

- Designed for simple labeling complexities—LABEL MATRIX 2014 is scaled to meet the needs of companies with simple labeling requirements and powerful enough to handle advanced labeling projects.
- **Easy to Use** The intuitiv