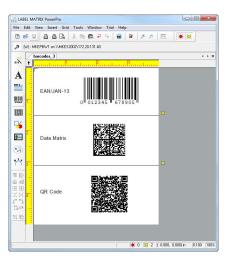

es—LABEL MATRIX 2014 is scaled to meet the needs of companies with simple labeling requirements and powerful enough to handle advanced labeling projects.
- **Easy to Use** The intuitive interface makes it easy to navigate, while the wizards make it easy to design and print.
- Feature-Rich LABEL MATRIX 2014 features date offsets to adjust the current date by a certain interval (often used for best-by and expiration dates), added expressions to calculate (including CRC-16 and PZN check digits), increased network license tolerance, Windows 8.1 compatibility, counters to add serialization and incrementing values to your labels, and 2D barcodes, including Data Matrix and QR Codes, which are capable of encoding a large amount of data or even links directly to a website into a very small space.



**Barcode Examples** 

## **Additional LABEL MATRIX Features:**

- Bundle Save
- Advanced Text Capabilities
- · Live Print Preview
- Label Specific Security
- Wizards



United States

France

Germany

Singapore

1-414-837-4800

33-562-601-080

49-2103-2526-0

65-6908-0960

Copyright 2013 Teklynx Newco SAS. All rights reserved. Printed in USA 08/13. TEKLYNX is a registered trademark of Teklynx Newco SAS. All other brands and product names are the trademarks of their respective owners.

www.teklynx.com/labelmatrix